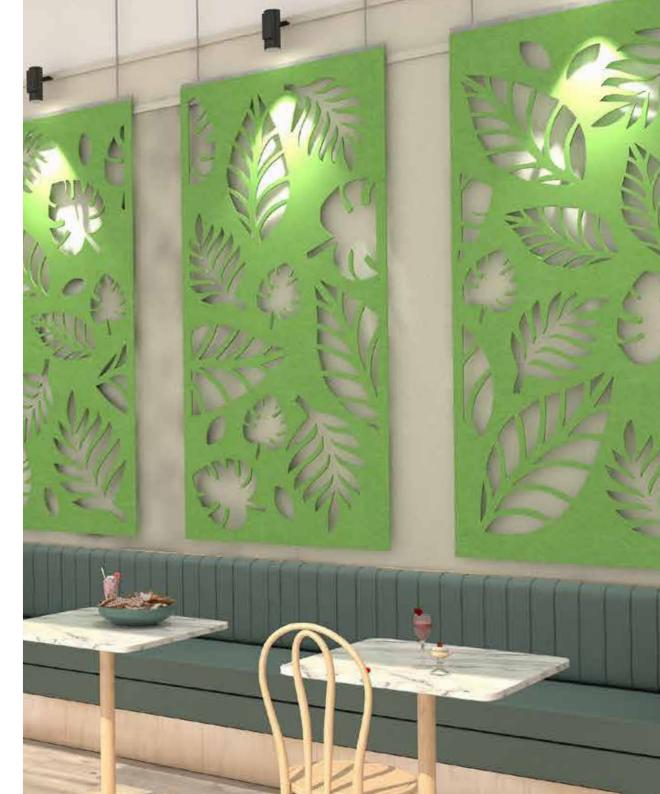

R

Introducing SCRIIN, the latest innovation from **HighPoint Acoustic.** Hanging divider solutions with decorative design using **VECHO acoustic panel** for acoustic comfort and privacy. SCRIIN comes with it's own practical fixing system for simple and seamless installation.



### **FEATURES AND BENEFITS**



NRC 0.45 as excellent acoustic performance



Easy to install with simple, practical fixing system



Standard and custom designs available



Creates privacy and acoustic comfort in open-plan areas



Lightweight, semi-permanent, and easy to relocate



Made from Vecho acoustic panel, a lightweight
PET panel with heat insulation, semi-rigid, moisture proof,
mildew proof, wear resistant, and impact resistant properties









SC6A

SC6B





## ARBORE | SCZA-C



SC7A SC7B

SC7C





## COSMIC | SC8A-C







# WOODLAND | SC9







## HERRING | SC10



SC10



# **Batik Collections**





### KAWUNG | SC1





### PARANG | SC2





# MANDALIKA | sc3











## KAMBANG | SC4









## SIRANGAN | scs



### **OUR DESIGN COLLECTIONS**









### **SUSPENSION SYSTEM**

Top and Bottom Fix\*

Top Fix

\*Additional accessories required

### SC SET-01

Pack content:

- 1 x Aluminum Extrusion 1200
- 2 x 1000 mm Sling
- 4 x Bracket Attachment
- 2 x Screw and Fischer

### **ACCESSORIES**

A. 1000 mm Sling include Top Bracket

C. Aluminium Extrusion 1200 color: Silver

B. Bottom Bracket color: Silver

D. SCRIIN Panel

### **PANEL SPECIFATION**

Dimension : 1200 mm x 2400 mm

Thickness : 12 mm

Weight : max. 7.2kg / 2500 gsm

Density : 2.4kg / sqm

NRC : 0.45





### *