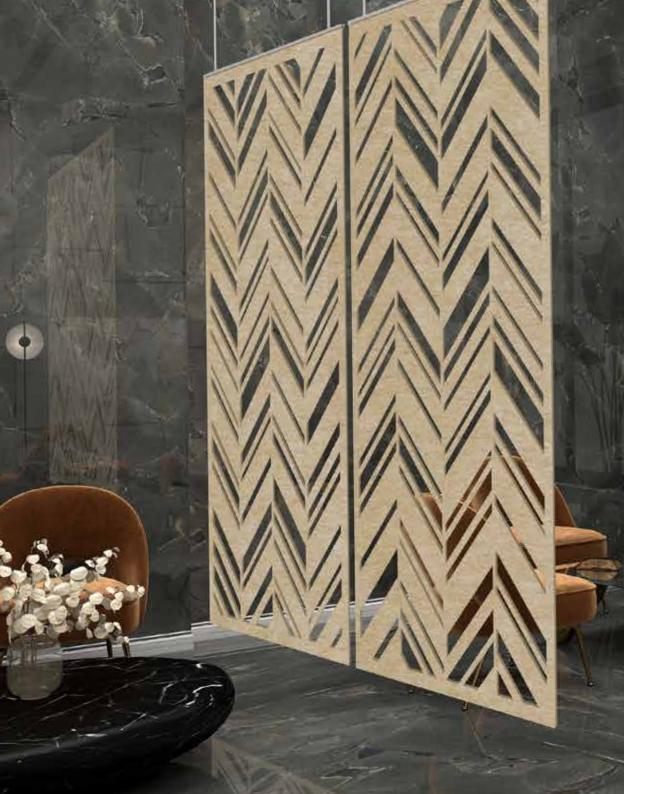

**HighPoint Acoustic.** Hanging divider solutions with decorative design using **VECHO acoustic panel** for acoustic comfort and privacy. SCRIIN comes with it's own practical fixing system for simple and seamless installation.



### **FEATURES AND BENEFITS**



NRC 0.45 as excellent acoustic performance



Easy to install with simple, practical fixing system



Standard and custom designs available



Creates privacy and acoustic comfort in open-plan areas



Lightweight, semi-permanent, and easy to relocate



Made from Vecho acoustic panel, a lightweight
PET panel with heat insulation, semi-rigid, moisture proof,
mildew proof, wear resistant, and impact resistant properties









SC6A

SC6B





## ARBORE | SCZA-C



SC7A SC7B

SC7C





## COSMIC | SC8A-C







# WOODLAND | SC9







## HERRING | SC10



SC10



# **Batik Collections**





### KAWUNG | SC1





### PARANG | SC2





# MANDALIKA | sc3











## KAMBANG | SC4









## SIRANGAN | scs



### **OUR DESIGN COLLECTIONS**









### **SUSPENSION SYSTEM**

Top and Bottom Fix\*

Top Fix

\*Additional accessories required

### SC SET-01

Pack content:

- 1 x Aluminum Extrusion 1200
- 2 x 1000 mm Sling
- 4 x Bracket Attachment
- 2 x Screw and Fischer

### **ACCESSORIES**

A. 1000 mm Sling include Top Bracket

C. Aluminium Extrusion 1200 color: Silver

B. Bottom Bracket color: Silver

D. SCRIIN Panel

### **PANEL SPECIFATION**

Dimension : 1200 mm x 2400 mm

Thickness : 12 mm

Weight : max. 7.2kg / 2500 gsm

Density : 2.4kg / sqm

NRC : 0.45





### **COLOR OPTION**



For product datasheet, maintena