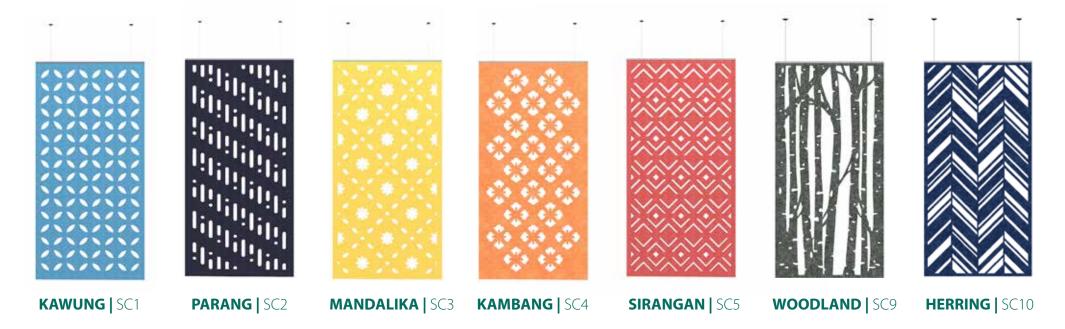

### KAWUNG | SC1

### PARANG | SC2

# MANDALIKA | sc3

## KAMBANG | SC4

## SIRANGAN | scs

# WOODLAND | SC9

## HERRING | SC10

SC10