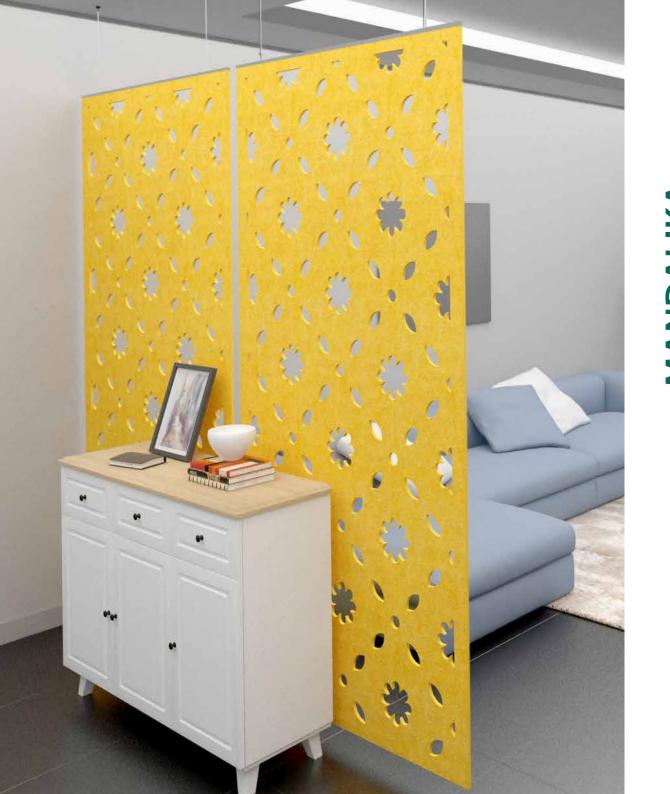

### SCRIN DECORATIVE HANGING DIVIDER

Introducing SCRIIN, the latest innovation from **HighPoint Acoustic.** Hanging divider solutions with decorative design using **VECHO acoustic panel** for acoustic comfort and privacy. SCRIIN comes with it's own practical fixing system for simple and seamless installation.

### **FEATURES AND BENEFITS**

NRC 0.45 as excellent acoustic performance

Easy to install with simple, practical fixing system

Standard and custom designs available

Creates privacy and acoustic comfort in open-plan areas

Lightweight, semi-permanent, and easy to relocate

Made from Vecho acoustic panel, a lightweight
PET panel with heat insulation, semi-rigid, moisture proof,
mildew proof, wear resistant, and impact resistant properties