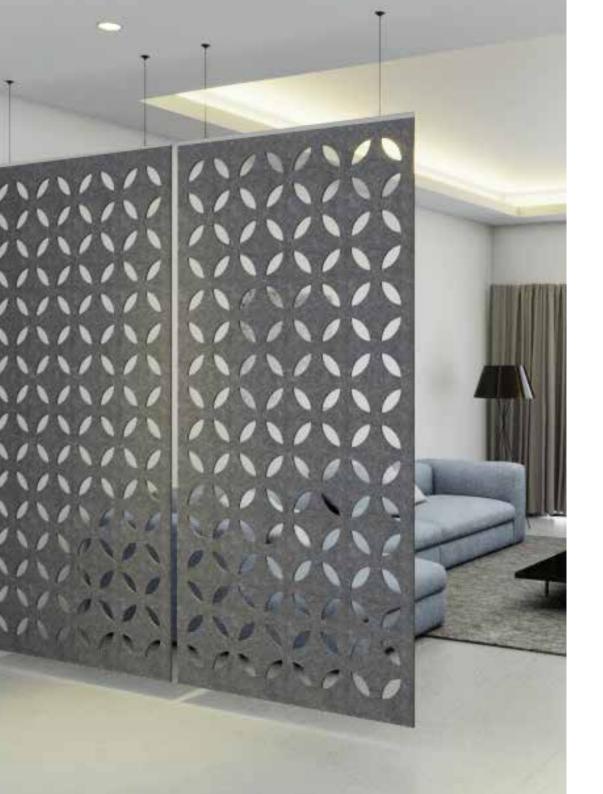

### SCRIN DECORATIVE HANGING DIVIDER

Introducing SCRIIN, the latest innovation from **HighPoint Acoustic.** Hanging divider solutions with decorative design using **VECHO acoustic panel** for acoustic comfort and privacy. SCRIIN comes with it's own practical fixing system for simple and seamless installation.

### **FEATURES AND BENEFITS**

NRC 0.45 as excellent acoustic performance

Easy to install with simple, practical fixing system

Standard and custom designs available

Creates privacy and acoustic comfort in open-plan areas

Lightweight, semi-permanent, and easy to relocate

Made from Vecho acoustic panel, a lightweight
PET panel with heat insulation, semi-rigid, moisture proof,
mildew proof, wear resistant, and impact resistant properties