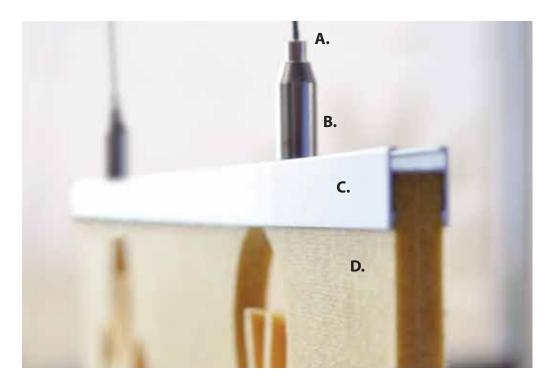

### **SUSPENSION SYSTEM**

Top and Bottom Fix\*

Top Fix

\*Additional accessories required

### SC SET-01

Pack content:

- 1 x Aluminum Extrusion 1200
- 2 x 1000 mm Sling
- 4 x Bracket Attachment
- 2 x Screw and Fischer

### **ACCESSORIES**

A. 1000 mm Sling include Top Bracket

C. Aluminium Extrusion 1200 color: Silver

B. Bottom Bracket color: Silver

D. SCRIIN Panel