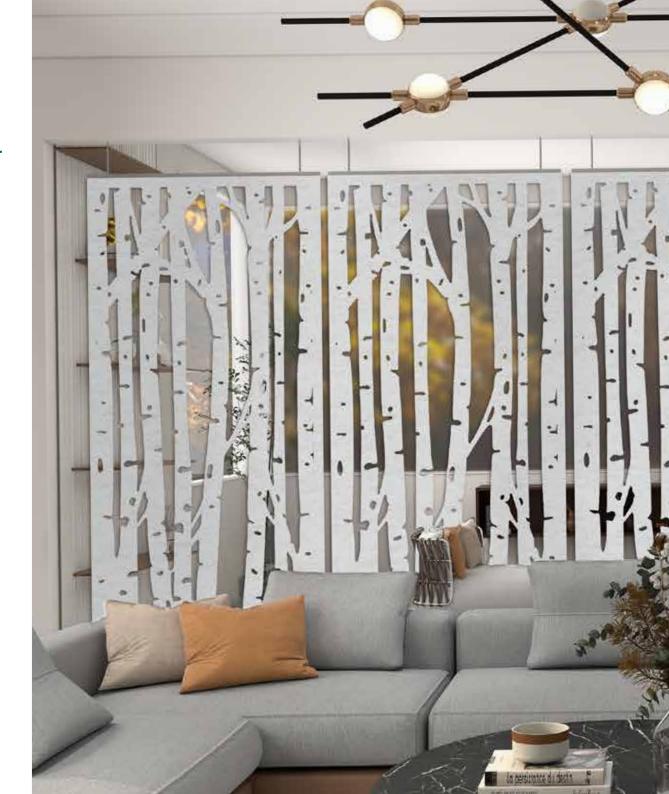

m **HighPoint Acoustic.** Hanging divider solutions with decorative design using **VECHO acoustic panel** for acoustic comfort and privacy. SCRIIN comes with it's own practical fixing system for simple and seamless installation.



### **FEATURES AND BENEFITS**



NRC 0.45 as excellent acoustic performance



Easy to install with simple, practical fixing system



Standard and custom designs available



Creates privacy and acoustic comfort in open-plan areas



Lightweight, semi-permanent, and easy to relocate



Made from Vecho acoustic panel, a lightweight
PET panel with heat insulation, semi-rigid, moisture proof,
mildew proof, wear resistant, and impact resistant properties









SC6A

SC6B





## ARBORE | SCZA-C



SC7A SC7B

SC7C





## COSMIC | SC8A-C







# WOODLAND | SC9







## HERRING | SC10



SC10



# **Batik Collections**





### KAWUNG | SC1





### PARANG | SC2





# MANDALIKA | sc3











## KAMBANG | SC4









## SIRANGAN | scs



### **OUR DESIGN COLLECTIONS**









### **SUSPENSION SYSTEM**

Top and Bottom Fix\*

Top Fix

\*Additional accessories required

### SC SET-01

Pack content:

- 1 x Aluminum Extrusion 1200
- 2 x 1000 mm Sling
- 4 x Bracket Attachment
- 2 x Screw and Fischer

### **ACCESSORIES**

A. 1000 mm Sling include Top Bracket

C. Aluminium Extrusion 1200 color: Silver

B. Bottom Bracket color: Silver

D. SCRIIN Panel

### **PANEL SPECIFATION**

Dimension : 1200 mm x 2400 mm

Thickness : 12 mm

Weight : max. 7.2kg / 2500 gsm

Density : 2.4kg / sqm

NRC : 0.45





### **COLOR OPTION**



For product datasheet, mainte