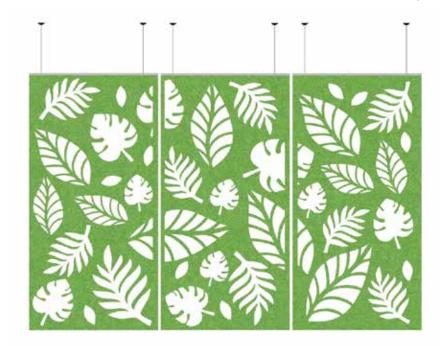

TIVE HANGING DIVIDER

Introducing SCRIIN, the latest innovation from **HighPoint Acoustic.** Hanging divider solutions with decorative design using **VECHO acoustic panel** for acoustic comfort and privacy. SCRIIN comes with it's own practical fixing system for simple and seamless installation.



### **FEATURES AND BENEFITS**



NRC 0.45 as excellent acoustic performance



Easy to install with simple, practical fixing system



Standard and custom designs available



Creates privacy and acoustic comfort in open-plan areas



Lightweight, semi-permanent, and easy to relocate



Made from Vecho acoustic panel, a lightweight
PET panel with heat insulation, semi-rigid, moisture proof,
mildew proof, wear resistant, and impact resistant properties









SC6A

SC6B





## ARBORE | SCZA-C



SC7A SC7B

SC7C





## COSMIC | SC8A-C







# WOODLAND | SC9







## HERRING | SC10



SC10



# **Batik Collections**





### KAWUNG | SC1





### PARANG | SC2





# MANDALIKA | sc3











## KAMBANG | SC4









## SIRANGAN | scs



### **OUR DESIGN COLLECTIONS**









### **SUSPENSION SYSTEM**

Top and Bottom Fix\*

Top Fix

\*Additional accessories required

### SC SET-01

Pack content:

- 1 x Aluminum Extrusion 1200
- 2 x 1000 mm Sling
- 4 x Bracket Attachment
- 2 x Screw and Fischer

### **ACCESSORIES**

A. 1000 mm Sling include Top Bracket

C. Aluminium Extrusion 1200 color: Silver

B. Bottom Bracket color: Silver

D. SCRIIN Panel

### **PANEL SPECIFATION**

Dimension : 1200 mm x 2400 mm

Thickness : 12 mm

Weight : max. 7.2kg / 2500 gsm

Density : 2.4kg / sqm

NR