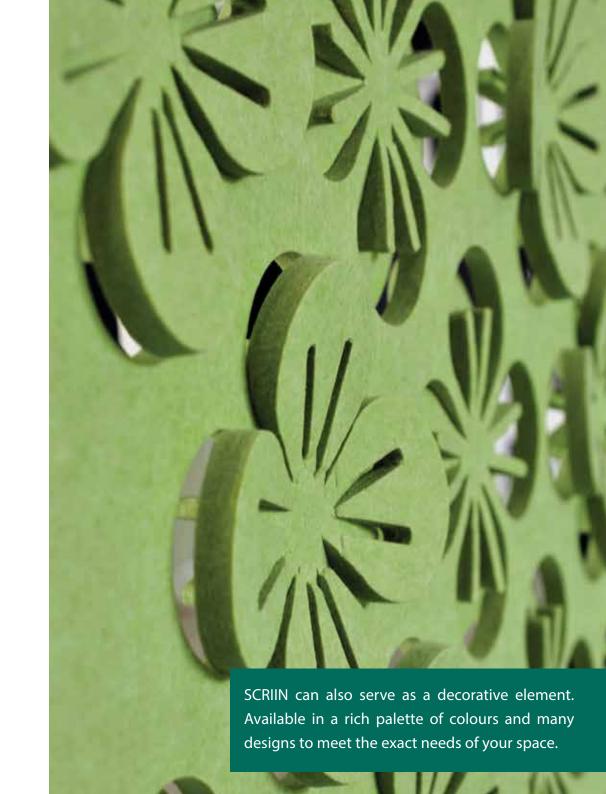

Lightweight, semi-permanent, and easy to relocate

Made from Vecho acoustic panel, a lightweight
PET panel with heat insulation, semi-rigid, moisture proof,
mildew proof, wear resistant, and impact resistant properties