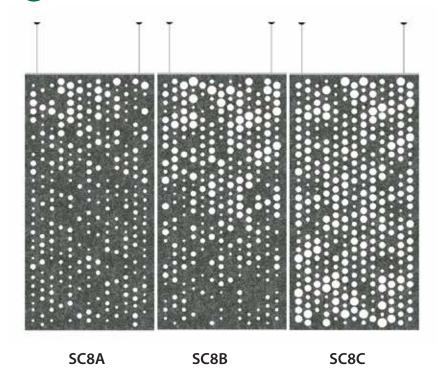

he latest innovation from **HighPoint Acoustic.** Hanging divider solutions with decorative design using **VECHO acoustic panel** for acoustic comfort and privacy. SCRIIN comes with it's own practical fixing system for simple and seamless installation.



### **FEATURES AND BENEFITS**



NRC 0.45 as excellent acoustic performance



Easy to install with simple, practical fixing system



Standard and custom designs available



Creates privacy and acoustic comfort in open-plan areas



Lightweight, semi-permanent, and easy to relocate



Made from Vecho acoustic panel, a lightweight
PET panel with heat insulation, semi-rigid, moisture proof,
mildew proof, wear resistant, and impact resistant properties









SC6A

SC6B





## ARBORE | SCZA-C



SC7A SC7B

SC7C





## COSMIC | SC8A-C







# WOODLAND | SC9







## HERRING | SC10



SC10



# **Batik Collections**





### KAWUNG | SC1





### PARANG | SC2





# MANDALIKA | sc3











## KAMBANG | SC4









## SIRANGAN | scs



### **OUR DESIGN COLLECTIONS**









### **SUSPENSION SYSTEM**

Top and Bottom Fix\*

Top Fix

\*Additional accessories required

### SC SET-01

Pack content:

- 1 x Aluminum Extrusion 1200
- 2 x 1000 mm Sling
- 4 x Bracket Attachment
- 2 x Screw and Fischer

### **ACCESSORIES**

A. 1000 mm Sling include Top Bracket

C. Aluminium Extrusion 1200 color: Silver

B. Bottom Bracket color: Silver

D. SCRIIN Panel

### **PANEL SPECIFATION**

Dimension : 1200 mm x 2400 mm

Thickness : 12 mm

Weight : max. 7.2kg / 2500 gsm

Density : 2.4kg / sqm

NRC : 0.45





### **COLOR OPTION**



For p