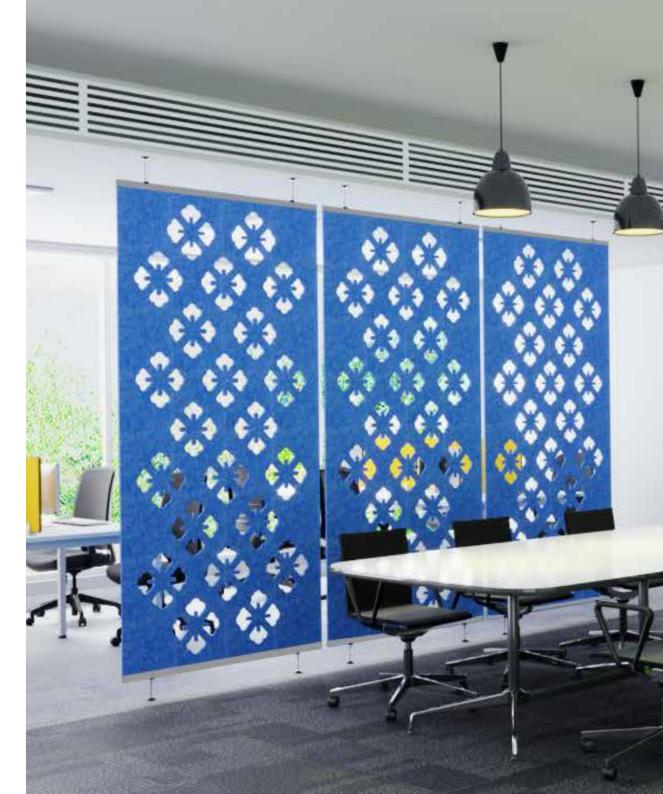

### SCRIN DECORATIVE HANGING DIVIDER

Introducing SCRIIN, the latest innovation from **HighPoint Acoustic.** Hanging divider solutions with decorative design using **VECHO acoustic panel** for acoustic comfort and privacy. SCRIIN comes with it's own practical fixing system for simple and seamless installation.

### **FEATURES AND BENEFITS**

NRC 0.45 as excellent acoustic performance

Easy to install with simple, practical fixing system

Standard and custom designs available

Creates privacy and acoustic comfort in open-plan areas

Lightweight, semi-permanent, and easy to relocate

Made from Vecho acoustic panel, a lightweight
PET panel with heat insulation, semi-rigid, moisture proof,
mildew proof, wear resistant, and impact resistant properties