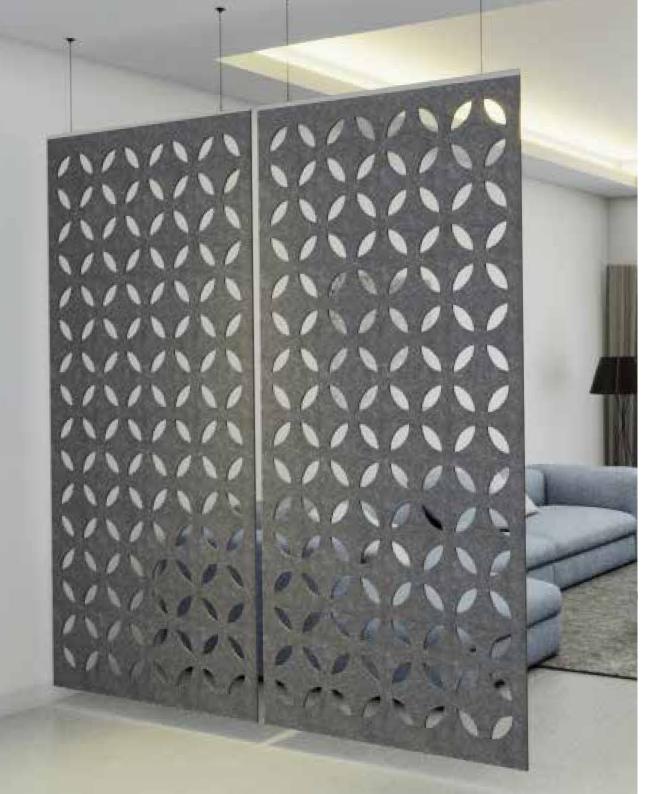

### SCRIN DECORATIVE HANGING DIVIDER

Introducing SCRIIN, the latest innovation from **HighPoint Acoustic.** Hanging divider solutions with decorative design using **VECHO acoustic panel** for acoustic comfort and privacy. SCRIIN comes with it's own practical fixing system for simple and seamless installation.

### **FEATURES AND BENEFITS**

NRC 0.45 as excellent acoustic performance

Easy to install with simple, practical fixing system

Standard and custom designs available

Creates privacy and acoustic comfort in open-plan areas

Lightweight, semi-permanent, and easy to relocate

Made from Vecho acoustic panel, a lightweight
PET panel with heat insulation, semi-rigid, moisture proof,
mildew proof, wear resistant, and impact resistant properties