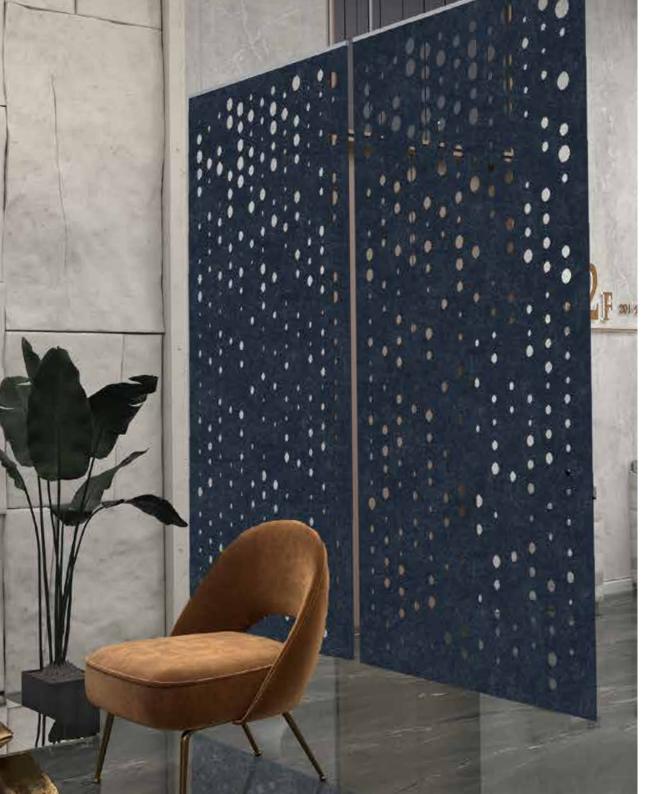

latest innovation from **HighPoint Acoustic.** Hanging divider solutions with decorative design using **VECHO acoustic panel** for acoustic comfort and privacy. SCRIIN comes with it's own practical fixing system for simple and seamless installation.



### **FEATURES AND BENEFITS**



NRC 0.45 as excellent acoustic performance



Easy to install with simple, practical fixing system



Standard and custom designs available



Creates privacy and acoustic comfort in open-plan areas



Lightweight, semi-permanent, and easy to relocate



Made from Vecho acoustic panel, a lightweight
PET panel with heat insulation, semi-rigid, moisture proof,
mildew proof, wear resistant, and impact resistant properties









SC6A

SC6B





## ARBORE | SCZA-C



SC7A SC7B

SC7C





## COSMIC | SC8A-C







# WOODLAND | SC9







## HERRING | SC10



SC10



# **Batik Collections**





### KAWUNG | SC1





### PARANG | SC2





# MANDALIKA | sc3











## KAMBANG | SC4









## SIRANGAN | scs



### **OUR DESIGN COLLECTIONS**









### **SUSPENSION SYSTEM**

Top and Bottom Fix\*

Top Fix

\*Additional accessories required

### SC SET-01

Pack content:

- 1 x Aluminum Extrusion 1200
- 2 x 1000 mm Sling
- 4 x Bracket Attachment
- 2 x Screw and Fischer

### **ACCESSORIES**

A. 1000 mm Sling include Top Bracket

C. Aluminium Extrusion 1200 color: Silver

B. Bottom Bracket color: Silver

D. SCRIIN Panel

### **PANEL SPECIFATION**

Dimension : 1200 mm x 2400 mm

Thickness : 12 mm

Weight : max. 7.2kg / 2500 gsm

Density : 2.4kg / sqm

NRC : 0.45





### **COLOR OPTION**



For pro