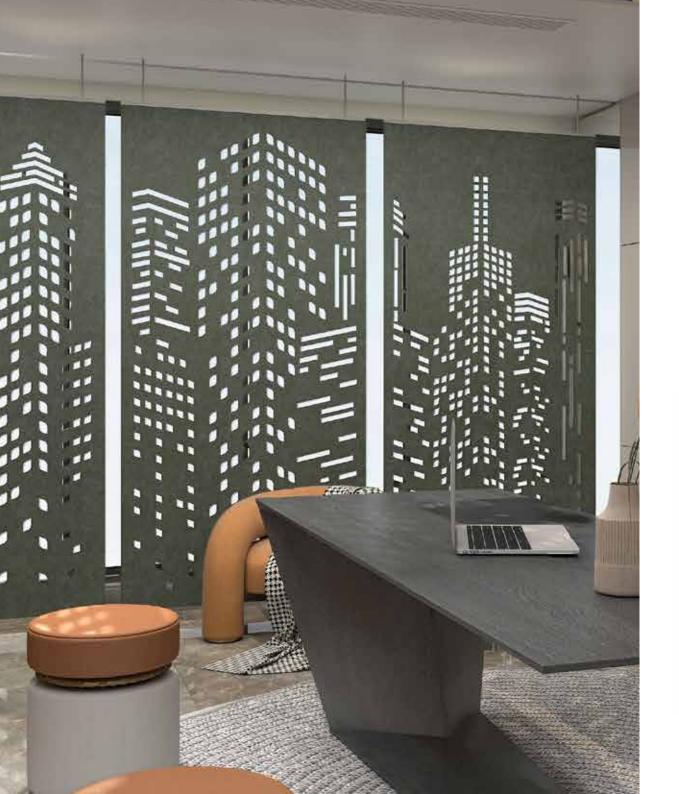

### SCRIN DECORATIVE HANGING DIVIDER

Introducing SCRIIN, the latest innovation from **HighPoint Acoustic.** Hanging divider solutions with decorative design using **VECHO acoustic panel** for acoustic comfort and privacy. SCRIIN comes with it's own practical fixing system for simple and seamless installation.

### **FEATURES AND BENEFITS**

NRC 0.45 as excellent acoustic performance

Easy to install with simple, practical fixing system

Standard and custom designs available

Creates privacy and acoustic comfort in open-plan areas

Lightweight, semi-permanent, and easy to relocate

Made from Vecho acoustic panel, a lightweight
PET panel with heat insulation, semi-rigid, moisture proof,
mildew proof, wear resistant, and impact resistant properties