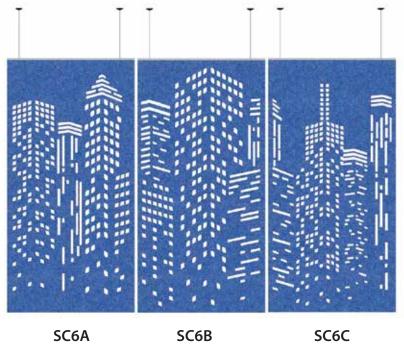

### SCRIN DECORATIVE HANGING DIVIDER

Introducing SCRIIN, the latest innovation from **HighPoint Acoustic.** Hanging divider solutions with decorative design using **VECHO acoustic panel** for acoustic comfort and privacy. SCRIIN comes with it's own practical fixing system for simple and seamless installation.



### **FEATURES AND BENEFITS**



NRC 0.45 as excellent acoustic performance



Easy to install with simple, practical fixing system



Standard and custom designs available



Creates privacy and acoustic comfort in open-plan areas



Lightweight, semi-permanent, and easy to relocate



Made from Vecho acoustic panel, a lightweight
PET panel with heat insulation, semi-rigid, moisture proof,
mildew proof, wear resistant, and impact resistant properties









SC6A

SC6B





## ARBORE | SCZA-C



SC7A SC7B

SC7C





## COSMIC | SC8A-C







# WOODLAND | SC9







## HERRING | SC10



SC10



# **Batik Collections**





### KAWUNG | SC1





### PARANG | SC2





# MANDALIKA | sc3











## KAMBANG | SC4









## SIRANGAN | scs



### **OUR DESIGN COLLECTIONS**









### **SUSPENSION SYSTEM**

Top and Bottom Fix\*

Top Fix

\*Additional accessories required

### SC SET-01

Pack content:

- 1 x Aluminum Extrusion 1200
- 2 x 1000 mm Sling
- 4 x Bracket Attachment
- 2 x Screw and Fischer

### **ACCESSORIES**

A. 1000 mm Sling include Top Bracket

C. Aluminium Extrusion 1200 color: Silver

B. Bottom Bracket color: Silver

D. SCRIIN Panel

### **PANEL SPECIFATION**

Dimension : 1200 mm x 2400 mm

Thickness : 12 mm

Weight : max. 7.2kg