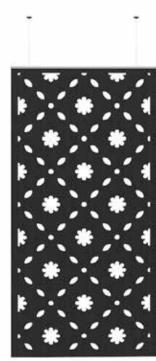

d privacy. SCRIIN comes with it's own practical fixing system for simple and seamless installation.



### **FEATURES AND BENEFITS**



NRC 0.45 as excellent acoustic performance



Easy to install with simple, practical fixing system



Standard and custom designs available



Creates privacy and acoustic comfort in open-plan areas



Lightweight, semi-permanent, and easy to relocate



Made from Vecho acoustic panel, a lightweight
PET panel with heat insulation, semi-rigid, moisture proof,
mildew proof, wear resistant, and impact resistant properties









SC6A

SC6B





## ARBORE | SCZA-C



SC7A SC7B

SC7C





## COSMIC | SC8A-C







# WOODLAND | SC9







## HERRING | SC10



SC10



# **Batik Collections**





### KAWUNG | SC1





### PARANG | SC2





# MANDALIKA | sc3











## KAMBANG | SC4









## SIRANGAN | scs



### **OUR DESIGN COLLECTIONS**









### **SUSPENSION SYSTEM**

Top and Bottom Fix\*

Top Fix

\*Additional accessories required

### SC SET-01

Pack content:

- 1 x Aluminum Extrusion 1200
- 2 x 1000 mm Sling
- 4 x Bracket Attachment
- 2 x Screw and Fischer

### **ACCESSORIES**

A. 1000 mm Sling include Top Bracket

C. Aluminium Extrusion 1200 color: Silver

B. Bottom Bracket color: Silver

D. SCRIIN Panel

### **PANEL SPECIFATION**

Dimension : 1200 mm x 2400 mm

Thickness : 12 mm

Weight : max. 7.2kg / 2500 gsm

Density : 2.4kg / sqm

NRC : 0.45





### **COLOR OPTION**



For product datasheet, maintenance and care, see Vecho acoustic panel technical specification.







021 5436 1118



highpoint\_office



cso@highpointoffic