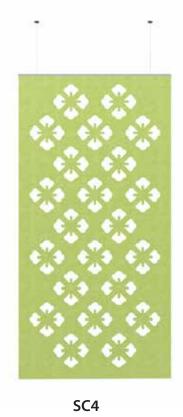

th it's own practical fixing system for simple and seamless installation.



### **FEATURES AND BENEFITS**



NRC 0.45 as excellent acoustic performance



Easy to install with simple, practical fixing system



Standard and custom designs available



Creates privacy and acoustic comfort in open-plan areas



Lightweight, semi-permanent, and easy to relocate



Made from Vecho acoustic panel, a lightweight
PET panel with heat insulation, semi-rigid, moisture proof,
mildew proof, wear resistant, and impact resistant properties









SC6A

SC6B





## ARBORE | SCZA-C



SC7A SC7B

SC7C





## COSMIC | SC8A-C







# WOODLAND | SC9







## HERRING | SC10



SC10



# **Batik Collections**





### KAWUNG | SC1





### PARANG | SC2





# MANDALIKA | sc3











## KAMBANG | SC4









## SIRANGAN | scs



### **OUR DESIGN COLLECTIONS**









### **SUSPENSION SYSTEM**

Top and Bottom Fix\*

Top Fix

\*Additional accessories required

### SC SET-01

Pack content:

- 1 x Aluminum Extrusion 1200
- 2 x 1000 mm Sling
- 4 x Bracket Attachment
- 2 x Screw and Fischer

### **ACCESSORIES**

A. 1000 mm Sling include Top Bracket

C. Aluminium Extrusion 1200 color: Silver

B. Bottom Bracket color: Silver

D. SCRIIN Panel

### **PANEL SPECIFATION**

Dimension : 1200 mm x 2400 mm

Thickness : 12 mm

Weight : max. 7.2kg / 2500 gsm

Density : 2.4kg / sqm

NRC : 0.45





### **COLOR OPTION**



For product datasheet, maintenance and care, see Vecho acoustic panel technical specification.







021 5436 1118



highpoint\_office



cso@highpointoffice.com

www.highpointoffice