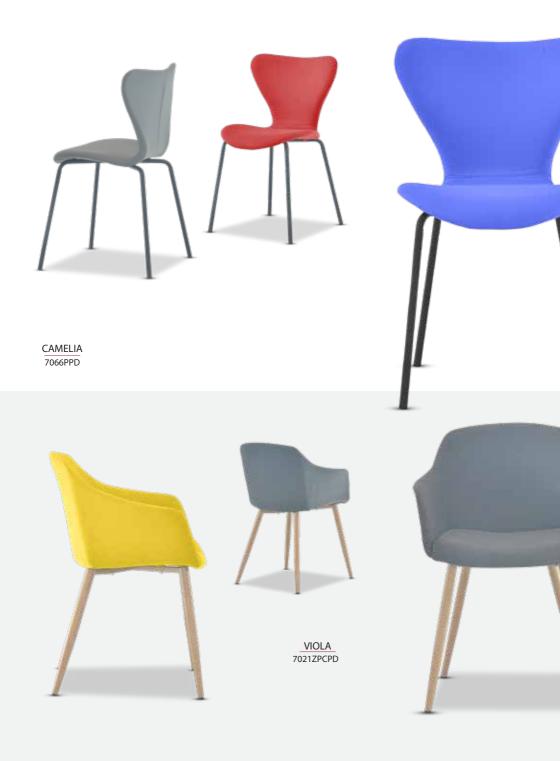

Contemporary lightweight chair with attractive colors for versatili in various commercial areas.

Material

Polypropylene

Leg Type

Powder Coated Metal Leg

Stackable

## **Specification**

Material

Leg Type

Polypropylene

Powder Coated Metal Leg

Material

Leg Type

Polypropylene

### **Specification**

Material Full Fabric Upholstery

**Leg Type** Powder Coated Metal Leg

Material Full Fabric Upholstery

**Leg Type** Metal Leg in Wood Finish

Material Full Fabric Upholstery

**Leg Type** Plywood covered with fabrics and

synthetic leather

7033A3 / 7033A3PD

7021ZPC / 7021ZPCPD

7050A / 7050APD

7066P / 7066PPD