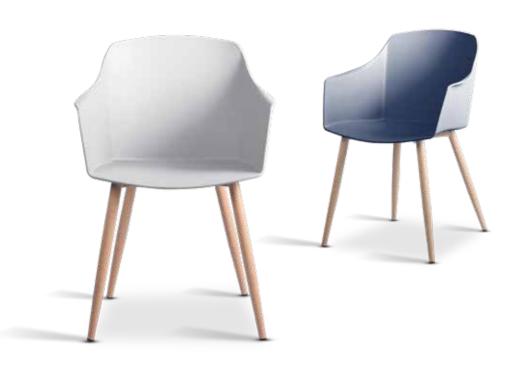

Contemporary lightweight chair with attractive colors for versatili in various commercial areas.









Material

Polypropylene

Leg Type

Powder Coated Metal Leg











Stackable

### **Specification**

Material

Leg Type

Polypropylene

Beech Wood











PANSY 7038U



Material

Leg Type

Polypropylene

Beech Wood



## **Specification**

Material

Leg Type

Polypropylene

Powder Coated Metal Leg











Material

Leg Type

Polypropylene

Metal Leg in Wood Finish





Material Full Fabric Upholstery

**Leg Type** Beech Wood

### **Specification**

Material Full Fabric Upholstery

**Leg Type** Powder Coated Metal Leg





Material Full Fabric Upholstery

**Leg Type** Metal Leg in Wood Finish





Material Full Fabric Upholstery

**Leg Type** Plywood covered with fabrics and

synthetic leather



7033A3 / 7033A3PD



7021ZPC / 7021ZPCPD



7050A / 7050APD



7066P / 7066PPD