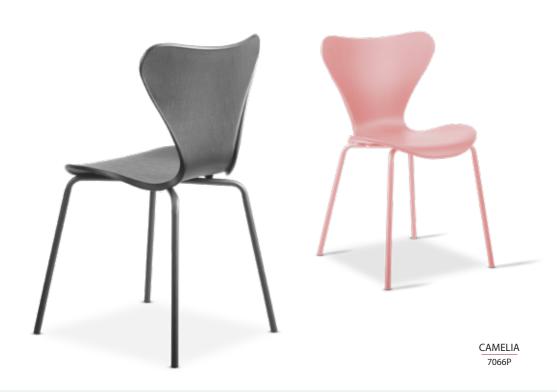

### **Specification**

Material Full Fabric Upholstery

**Leg Type** Powder Coated Metal Leg

Material Full Fabric Upholstery

**Leg Type** Metal Leg in Wood Finish

Material Full Fabric Upholstery

**Leg Type** Plywood covered with fabrics and

synthetic leather

7033A3 / 7033A3PD

7021ZPC / 7021ZPCPD

7050A / 7050APD

7066P / 7066PPD