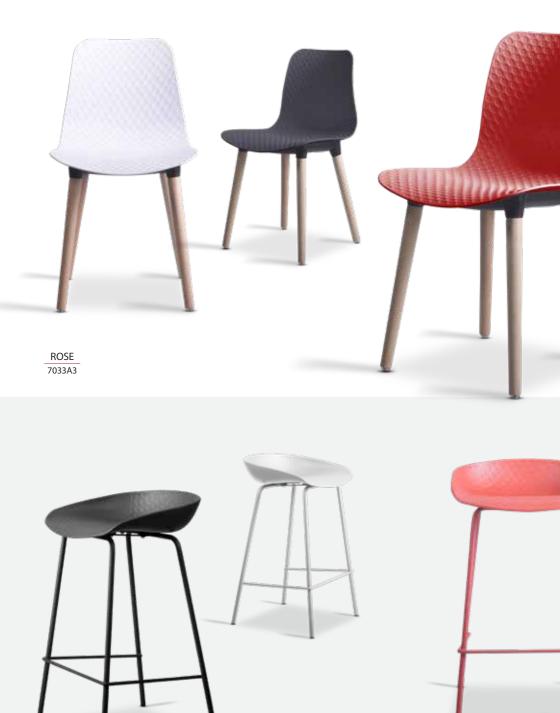

## **Specification**

Material

Leg Type

Polypropylene

Powder Coated Metal Leg

Material

Leg Type

Polypropylene

synthetic leather

7033A3 / 7033A3PD

7021ZPC / 7021ZPCPD

7050A / 7050APD

7066P / 7066PPD