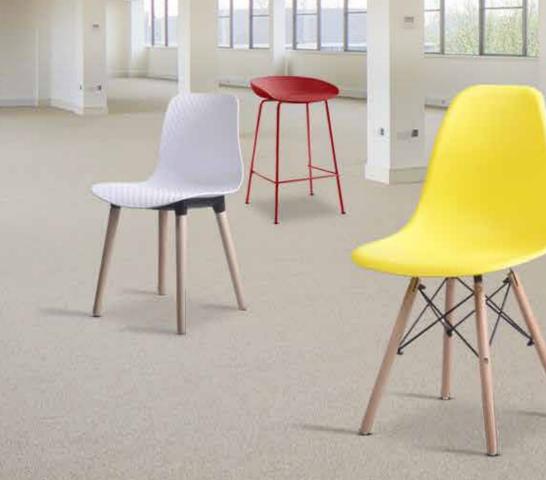

### **Specification**

Material

Leg Type

Polypropylene

Beech Wood

PANSY 7038U

Material

Leg Type

Polypropylene

Beech Wood