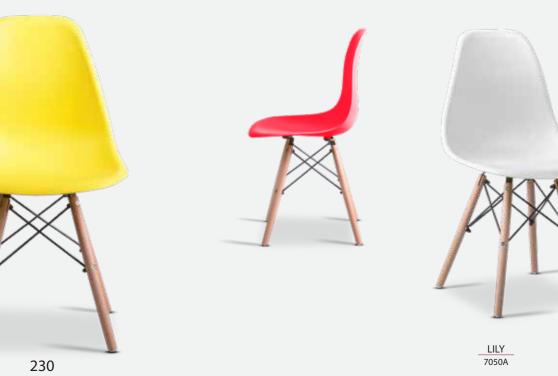

### **Specification**

Material

Leg Type

Polypropylene

Beech Wood

PANSY 7038U

Material

Leg Type

Polypropylene

Beech Wood

synthetic leather

7033A3 / 7033A3PD

7021ZPC / 7021ZPCPD

7050A / 7050APD

7066P / 7066PPD