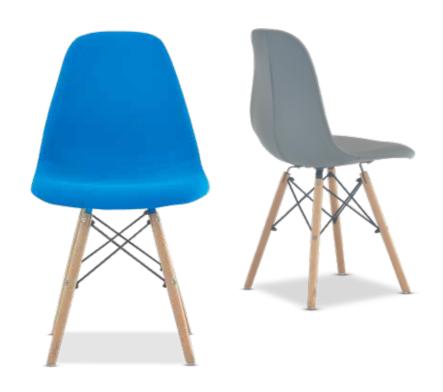

### **Specification**

Material

Leg Type

Polypropylene

Beech Wood

PANSY 7038U

Material

Leg Type

Polypropylene

Beech Wood

synthetic leather

7033A3 / 7033A3PD

7021ZPC / 7021ZPCPD

7050A / 7050APD

7066P / 7066PPD