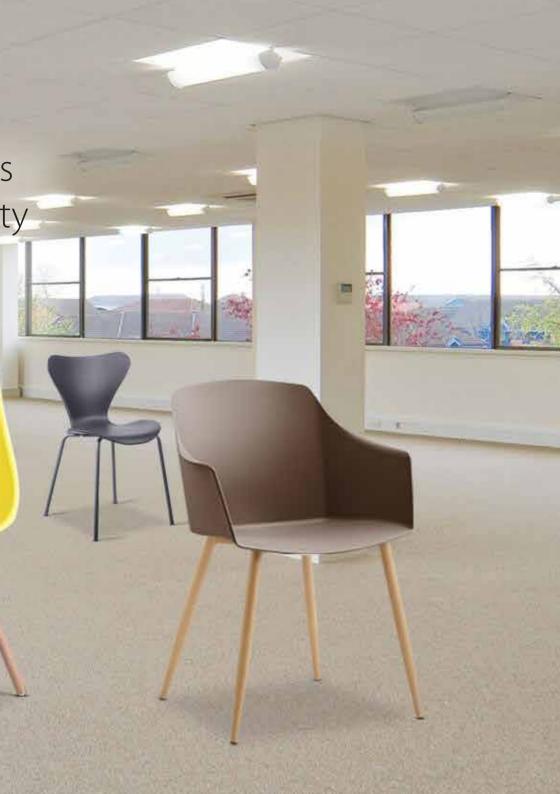

## **Specification**

Material

Leg Type

Polypropylene

Powder Coated Metal Leg

Material

Leg Type

Polypropylene

Metal Leg in Wood Finish

Material Full Fabric Upholstery

**Leg Type** Beech Wood