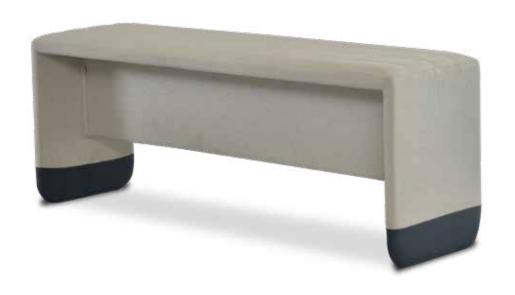

### **Specification**

Material Full Fabric Upholstery

**Leg Type** Powder Coated Metal Leg

Material Full Fabric Upholstery

**Leg Type** Metal Leg in Wood Finish

Material Full Fabric Upholstery

**Leg Type** Plywood covered with fabrics and