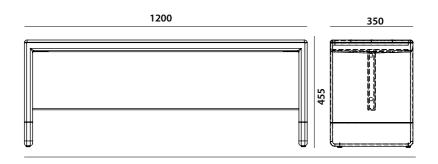

synthetic leather

7033A3 / 7033A3PD

7021ZPC / 7021ZPCPD

7050A / 7050APD

7066P / 7066PPD