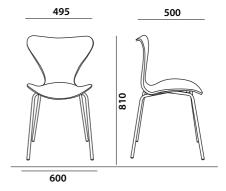

### **Specification**

Material

Leg Type

Polypropylene

Beech Wood

PANSY 7038U

Material

Leg Type

Polypropylene

Beech Wood