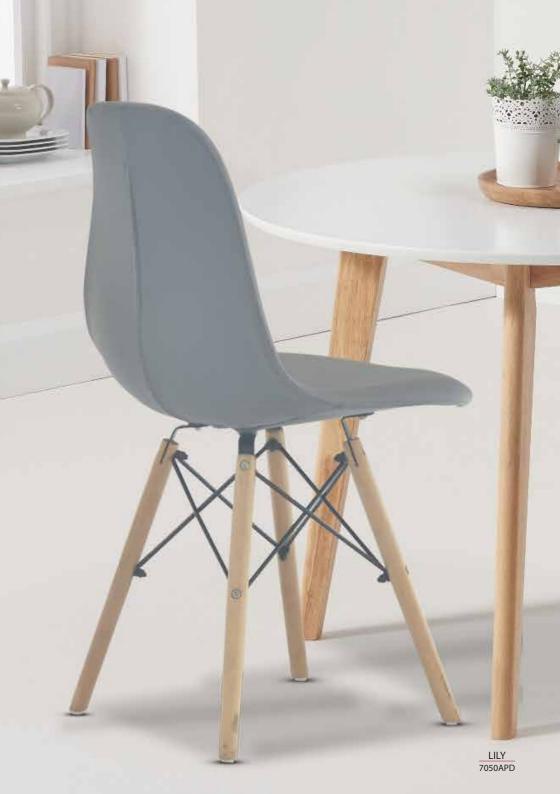

### **Specification**

Material

Leg Type

Polypropylene

Beech Wood

PANSY 7038U

Material

Leg Type

Polypropylene

Beech Wood

synthetic leather

7033A3 / 7033A3PD

7021ZPC / 7021ZPCPD

7050A / 7050APD

7066P / 7066PPD