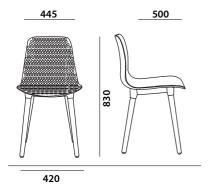

Contemporary lightweight chair with attractive colors for versatili in various commercial areas.

Material

Polypropylene

Leg Type

Powder Coated Metal Leg

Stackable

## **Specification**

Material

Leg Type

Polypropylene

Powder Coated Metal Leg

Material

Leg Type

Polypropylene