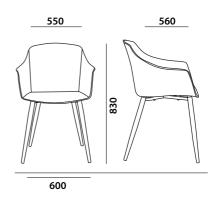

## **Specification**

Material

Leg Type

Polypropylene

Powder Coated Metal Leg

Material

Leg Type

Polypropylene