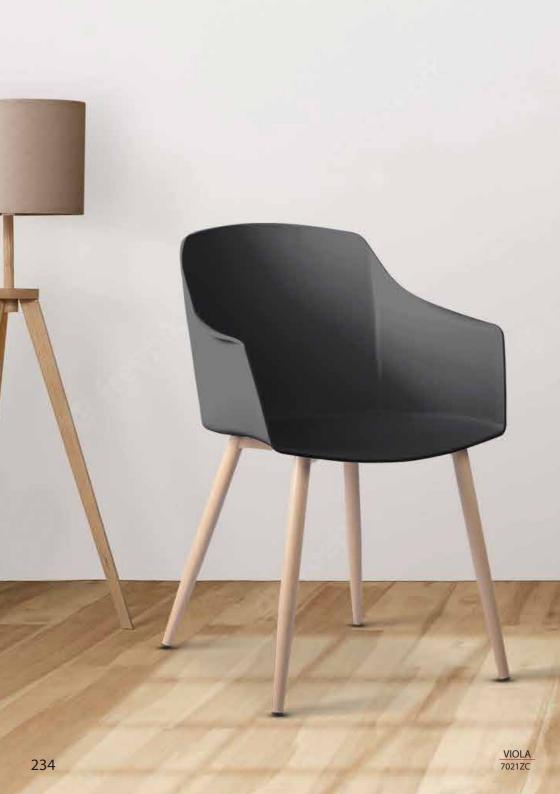

Contemporary lightweight chair with attractive colors for versatili in various commercial areas.









Material

Polypropylene

Leg Type

Powder Coated Metal Leg











Stackable

### **Specification**

Material

Leg Type

Polypropylene

Beech Wood











PANSY 7038U



Material

Leg Type

Polypropylene

Beech Wood



## **Specification**

Material

Leg Type

Polypropylene

Powder Coated Metal Leg











Material

Leg Type

Polypropylene

Metal Leg in Wood Finish





Material Full Fabric Upholstery

**Leg Type** Beech Wood

### **Specification**

Material Full Fabric Upholstery

**Leg Type** Powder Coated Metal Leg





Material Full Fabric Upholstery

**Leg Type** Metal Leg in Wood Finish





Material Full Fabric Upholstery

**Leg Type** Plywood covered with fabrics and

synthetic leather



7033A3 / 7033A3PD



7021ZPC / 7021ZPCPD



7050A / 7050APD



7066P / 7066PPD