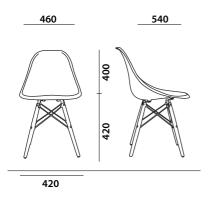

### **Specification**

Material

Leg Type

Polypropylene

Beech Wood

PANSY 7038U

Material

Leg Type

Polypropylene

Beech Wood